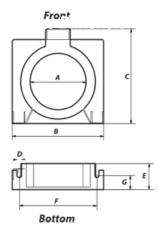

75

27

Α

В

С

D

Ε

F

G

**MODEL** 

ZCT40S

ZCT60S

ZCT80S

**60S** 

60

105