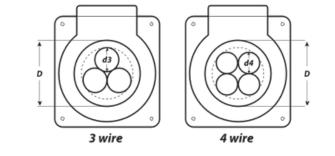

## **Calculation to determine Inner Diameter of ZCT**

| MODEL    | <b>D</b><br>ZCT inner<br>diameter (mm) | <b>d3, 3wire</b><br>Up till wire<br>diameter (mm) | <b>d4, 4wire</b><br>Up till wire<br>diameter (mm) |
|----------|----------------------------------------|---------------------------------------------------|---------------------------------------------------|
| ZCT 40S  | 40                                     | 14                                                | 12                                                |
| ZCT 60S  | 60                                     | 23                                                | 21                                                |
| ZCT 80S  | 80                                     | 32                                                | 29                                                |
| ZCT 120S | 120                                    | 51                                                | 46                                                |
|          |                                        |                                                   |                                                   |

## **Example:**

ZCT120S For a single core CU / PVC insulated, non-sheathed 450 / 750 V 50mm2 conductor, it's nominal overall diameter is 11.7mm. To pass 4 wires through the ZCT, we can use ZCT40S as the maximum diameter it can support is up till 12mm.